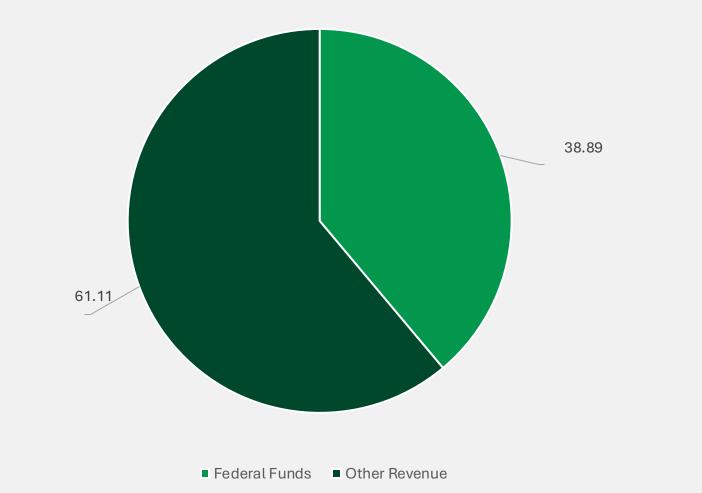

#### Almost 40% of New Hampshire's State Budget is Funded by Federal Dollars.

New Hampshire State Budget