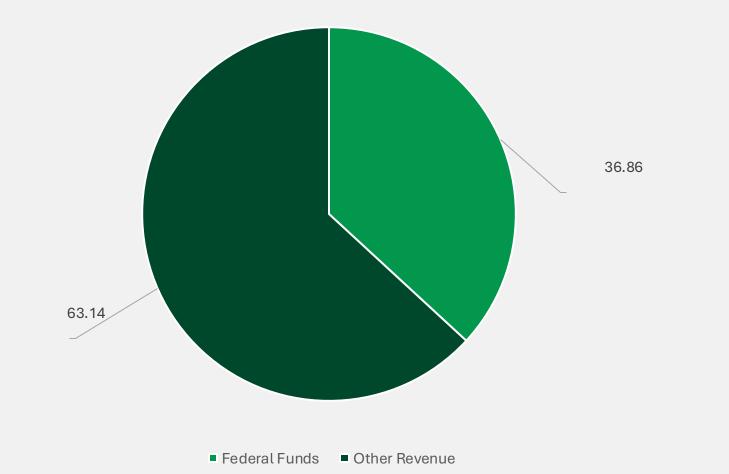

## Over 1/3 of Vermont's State Budget is Funded by Federal Dollars.

Vermont State Budget