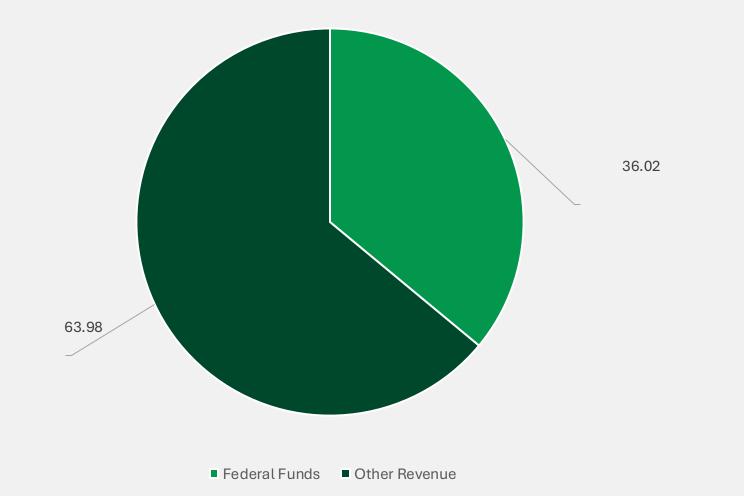

## Over 1/3 of Maine's State Budget is Funded by Federal Dollars.

Maine State Budget