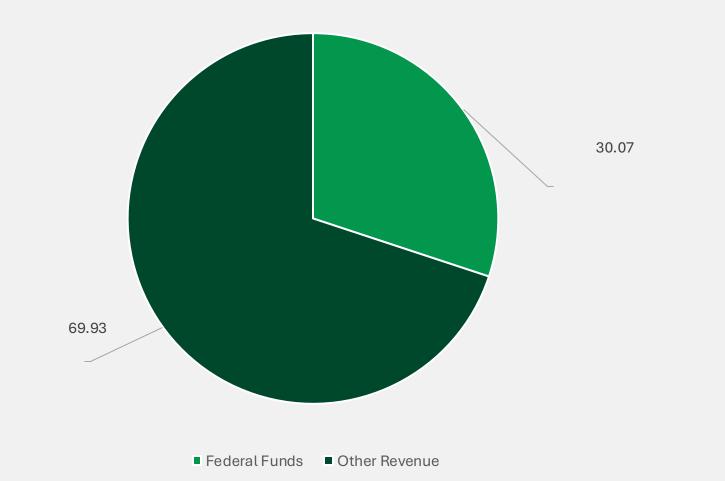

## Over 30% of Massachusetts' Budget is Funded by Federal Dollars.

Massachusetts State Budget